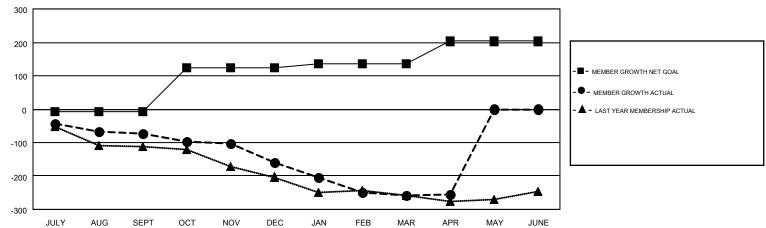

|   | Members                      |                           |                         |                                                    |  |  |  |  |  |  |  |
|---|------------------------------|---------------------------|-------------------------|----------------------------------------------------|--|--|--|--|--|--|--|
| ╛ | RESULTS FOR 2017-2018        |                           |                         |                                                    |  |  |  |  |  |  |  |
|   | QUARTER                      | MEMBER GROWTH NET<br>GOAL | MEMBER GROWTH<br>ACTUAL | DROPPED<br>MEMBERS ACTUAL<br>(including transfers) |  |  |  |  |  |  |  |
|   | JULY/AUG/SEPT<br>OCT/NOV/DEC | -7<br>132                 | 95<br>67                | 162<br>144                                         |  |  |  |  |  |  |  |
|   | JAN/FEB/MAR<br>APR/MAY/JUNE  | 12<br>66                  | 115<br>55               | 201<br>43                                          |  |  |  |  |  |  |  |

## GOALS AND ACTUAL MEMBERS CUMULATIVE

| DROPPED CLUBS: 5     |           |                           |                                    | 3,317 (68.42%) |     |
|----------------------|-----------|---------------------------|------------------------------------|----------------|-----|
| DROPPED MEMBERS      |           |                           | FEMALE                             | 1,531 (31.58%) |     |
| DECEASED             | 77        | CLICK HERE FOR CUMULATIVE | TOTAL FAMILY UNIT MEMBERS          |                | 867 |
| CLUB CANCELLED OTHER | 15<br>458 | MEMBERSHIP DATA           | FAMILY MEMBERS PAYING HALF 44 DUES |                | 445 |
| тоты 550             | 550       |                           |                                    |                |     |