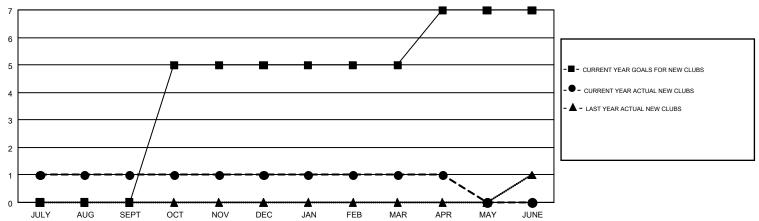

## GMT MONTHLY MEMBERSHIP PROGRESS REPORT

Results as of: 4/30/2018

GMT CA 1

Multiple District 18

**LOCATION: GEORGIA** 

STACEY JONES

| Clubs                    |               |           |               |  |  |  |  |  |  |
|--------------------------|---------------|-----------|---------------|--|--|--|--|--|--|
| RESULTS FOR 2017-2018    |               |           |               |  |  |  |  |  |  |
| QUARTER                  | NEW CLUB GOAL | NEW CLUBS | DROPPED CLUBS |  |  |  |  |  |  |
| JULY/AUG/SEPT            | 0<br>5        | 1         | 1 2           |  |  |  |  |  |  |
| OCT/NOV/DEC  JAN/FEB/MAR | 0             | 0         | 2             |  |  |  |  |  |  |
| APR/MAY/JUNE             | 2             | 0         | 0             |  |  |  |  |  |  |

## GOALS AND ACTUAL NEW CLUBS CUMULATIVE